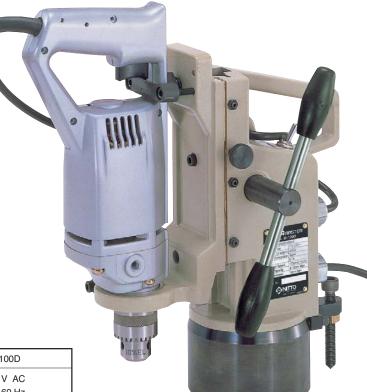

## Compact Lightweight High Power Efficient Drilling $\textbf{ATRA MASTER} \underline{\textbf{VI-100D}}$

This lightweight magnetic base drill with regular twist drill chuck will accept up to 3/8" diameter twist drill bits. Ideal for small and blind hole drilling applications.

## **Features**

- Lightweight and compact 18 lb. design
- · Accepts twist drills up to 3/8" diameter
- Ideal for blind and small hole drilling applications
- · Heavy duty 1700 rpm motor
- · Improved 4" diameter magnetic base with amazing holding power
- · Precision machined die cast aluminum mainframe, motor, motor slide and arbor support bracket
- One year limited warranty