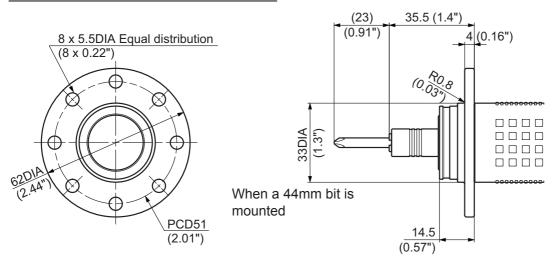

## Vacuum Pickup for automatic machine DLP6610

This is an attachment for adsorption of screws for an automatic screw fastening machine. Flanged coupling DLW9015, sleeve DLS2124, DLS2127, and DLS2134 are attached. (At shipment, the flanged coupling and sleeve DLS2127 are mounted.) For details, read the instruction manual for the electric screwdriver.



## When only flanged coupling is mounted



## Sleeve



|         |                     |        | Unit: mm (in) |        |
|---------|---------------------|--------|---------------|--------|
| Sleeve  | Identification mark | d      | D             | В      |
| DLS2124 | Pink                | 3.1    |               |        |
|         |                     | (0.12) | 4.5           | 10     |
| DLS2127 | Black               | 3.7    | (0.18)        | (0.39) |
|         |                     | (0.15) |               |        |
| DLS2134 | Blue                | 5.6    | 6.5           | 13     |
|         |                     | (0.22) | (0.26)        | (0.51) |