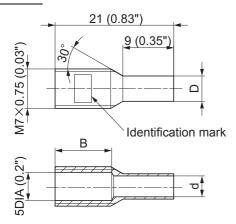

## Sleeve

|         |                     |        | Unit: mm (in) |        |
|---------|---------------------|--------|---------------|--------|
| Sleeve  | Identification mark | d      | D             | В      |
| DLS2124 | Pink                | 3.1    |               |        |
|         |                     | (0.12) | 4.5           | 10     |
| DLS2127 | Black               | 3.7    | (0.18)        | (0.39) |
|         |                     | (0.15) |               |        |
| DLS2134 | Blue                | 5.6    | 6.5           | 13     |
|         |                     | (0.22) | (0.26)        | (0.51) |