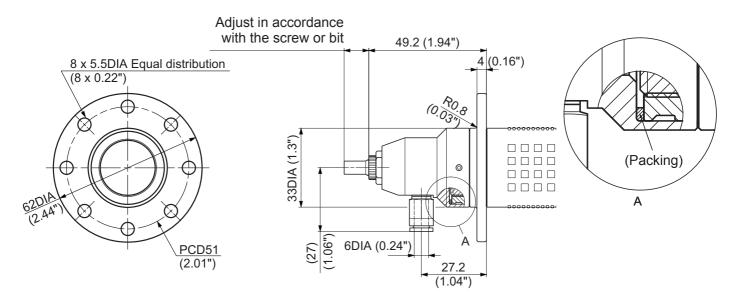

## Vacuum Pickup for automatic machine DLP6610

This is an attachment for adsorption of screws for an automatic screw fastening machine. Flanged coupling DLW9015, sleeve DLS2124, DLS2127, and DLS2134 are attached. (At shipment, the flanged coupling and sleeve DLS2127 are mounted.) For details, read the instruction manual for the electric screwdriver.