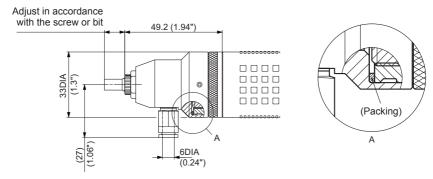

## Vacuum Pickup for hand-held DLP6600

This is an attachment for adsorption of screws during hand-held work.

Adsorption coupling DLW9014, sleeve DLS2124, DLS2127, and DLS2134 are attached.

(At shipment, adsorption coupling and sleeve DLS2127 are mounted.)

For details, read the instruction manual for the electric screwdriver.