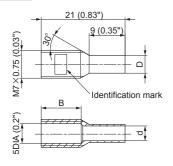

## Sleeve

|         |                     |        | Unit: mm (in) |        |  |
|---------|---------------------|--------|---------------|--------|--|
| Sleeve  | Identification mark | d      | D             | В      |  |
| DLS2124 | Pink                | 3.1    |               |        |  |
|         |                     | (0.12) | 4.5           | 10     |  |
| DLS2127 | Black               | 3.7    | (0.18)        | (0.39) |  |
|         |                     | (0.15) |               |        |  |
| DLS2134 | Blue                | 5.6    | 6.5           | 13     |  |
|         |                     | (0.22) | (0.26)        | (0.51) |  |