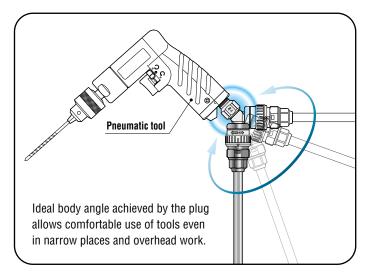

## **Newly developed rotary function** allows 360° swivelling! Big improvement for handling of pneumatic tools!

- Rotary neck plug for hose connection to pneumatic tools and pneumatic devices.
- Fits at 45° angle to the tool eliminating annoying offset load caused by connected hose.
- Ideal compact design enables optimum workability by simple body structure. Now far lighter and smaller than conventional models.
- · New dust-proof design for increased durability.
- For air tackers, nailers, impact wrenches and other pneumatic tools.