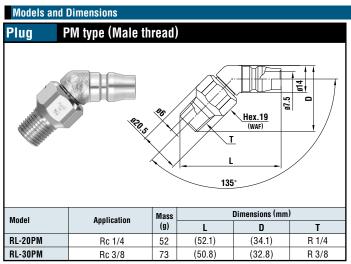

### Comparison by appearance

| Specifications            |                       |          |                              |                   |  |
|---------------------------|-----------------------|----------|------------------------------|-------------------|--|
| Body material             | Steel (Nickel plated) |          |                              |                   |  |
| Size (Thread)             | 1/4", 3/8"            |          |                              |                   |  |
| Pressure unit             | MPa                   | kgf/cm²  | bar                          | PSI               |  |
| Working pressure          | 1.5                   | 15       | 15                           | 218               |  |
| Seal material             | Seal material         | Mark     | Working<br>temperature range | Remarks           |  |
| Working temperature range | Nitrile rubber        | NBR (SG) | -20°C to +80°C               | Standard material |  |

| Max. Tightening Torque | Nm {kgf•cm} |          |
|------------------------|-------------|----------|
| Size (Thread)          | 1/4"        | 3/8"     |
| Torque                 | 14 {143}    | 22 {224} |