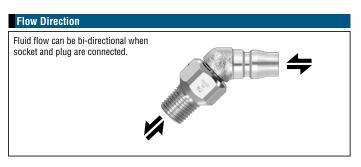

e (Thread)             | 1/4", 3/8"            |          |                              |                   |  |
| Pressure unit             | MPa                   | kgf/cm²  | bar                          | PSI               |  |
| Working pressure          | 1.5                   | 15       | 15                           | 218               |  |
| Seal material             | Seal material         | Mark     | Working<br>temperature range | Remarks           |  |
| Working temperature range | Nitrile rubber        | NBR (SG) | -20°C to +80°C               | Standard material |  |

| Max. Tightening Torque | Nm {kgf•cm} |          |
|------------------------|-------------|----------|
| Size (Thread)          | 1/4"        | 3/8"     |
| Torque                 | 14 {143}    | 22 {224} |



#### Interchangeability

Can be connected with sockets for Hi Cupla Models 10, 17, 20, 30, and 40. Interchangeable with each corresponding models of Hi Cupla Series and Nut Cupla Series.