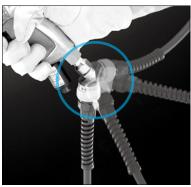

## **Newly developed rotary function** allows 360° swivelling! Big improvement for handling of pneumatic tools!

- Rotary neck plug for hose connection to pneumatic tools and pneumatic devices.
- Fits at 45° angle to the tool eliminating annoying offset load caused by connected hose.
- Ideal compact design enables optimum workability by simple body structure. Now far lighter and smaller than conventional models.
- · New dust-proof design for increased durability.
- For air tackers, nailers, impact wrenches and other pneumatic tools.