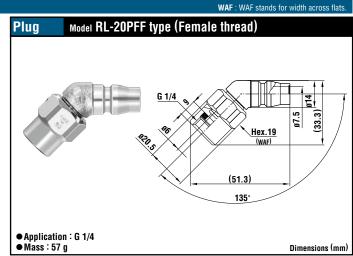

### Comparison by appearance

| Specifications            |                       |          |                              |                   |  |
|---------------------------|-----------------------|----------|------------------------------|-------------------|--|
| Body material             | Steel (Nickel plated) |          |                              |                   |  |
| Size (Thread)             | 1/4", 3/8"            |          |                              |                   |  |
| Pressure unit             | MPa                   | kgf/cm²  | bar                          | PSI               |  |
| Working pressure          | 1.5                   | 15       | 15                           | 218               |  |
| Seal material             | Seal material         | Mark     | Working<br>temperature range | Remarks           |  |
| Working temperature range | Nitrile rubber        | NBR (SG) | -20°C to +80°C               | Standard material |  |