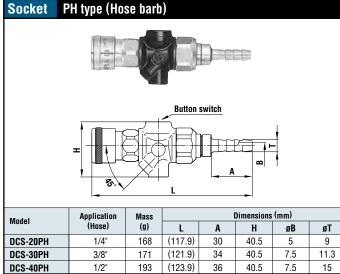

| 5 to 6 {51 to 61} | 7 to 8 {71 to 82} |  |

To mount on urethane hose, slide it over to the hose barb and tighten the nut until it is flush against the hose barb base. It is recommended that grease is applied to the inside of the nut (threaded part and hose contact part) for easy tightening.

### Flow Direction





#### Interchangeability

Can be connected with plugs for Hi Cupla Models 10, 17, 20, 30 and 40. Interchangeable with each corresponding models of Hi Cupla Series and Nut Cupla Series.

#### Suitability for Vacuum

Not suitable for vacuum application in either connected or disconnected condition.

#### Pressure - Flow Characteristics

[Test conditions] •Fluid : Air •Temperature : Room temperature



## WAF : WAF stands for width across flats



## Models and Dimensions