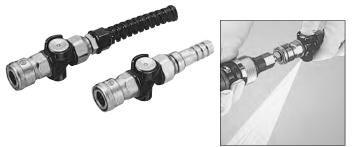

# **Duster Cupla**

Air line coupling with air blower function

# Three functions in one: connection, air blow, hose twist release ! Dust blow without detaching the tool !

- Hi Cupla comes with compact air blow function.
- Improves job efficiency by air blow with tool still connected to hose.
- Ball bearing swivel mechanism prevents hose twist and relieves tension on operator's hand.
- Special design of air blow button switch is free from in line air pressure no hard press down required.
- Also simple is routine water drain from air line before starting daily work.

Photo shows simulated air flow.

| Body : Aluminum alloy, Cupla : Steel (Chrome plated)                              |                                             |                                                                                         |                                                                                                                                                     |
|-----------------------------------------------------------------------------------|---------------------------------------------|-----------------------------------------------------------------------------------------|-----------------------------------------------------------------------------------------------------------------------------------------------------|
| For 1/4", 3/8", 1/2" hose<br>For ø6.5 x ø10 mm, ø8.5 x ø12.5 mm polyurethane hose |                                             |                                                                                         |                                                                                                                                                     |
| MPa                                                                               | kgf/cm²                                     | bar                                                                                     | PSI                                                                                                                                                 |
| 1.0                                                                               | 10                                          | 10                                                                                      | 145                                                                                                                                                 |
| Seal material                                                                     | Mark                                        | Working<br>temperature range                                                            | Remarks                                                                                                                                             |
| Nitrile rubber                                                                    | NBR (SG)                                    | -20°C to +60°C                                                                          | Standard material                                                                                                                                   |
|                                                                                   | For Ø6.5 X Ø<br>MPa<br>1.0<br>Seal material | For 1/4", 3/4   For Ø6.5 × Ø10 mm, Ø8.5 × Ø   MPa kgl/cm²   1.0 10   Seal material Mark | For 1/4", 3/8", 1/2" hose   For 0.5 × 010 mm, 08.5 × 012.5 mm polyu   MPa kgt/cm² bar   1.0 10 10   Seal material Mark working<br>temperature range |