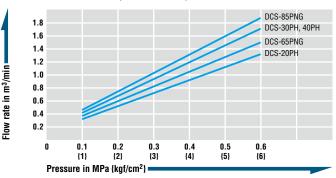

#### Pressure - Flow Characteristics

[Test conditions] •Fluid : Air •Temperature : Room temperature