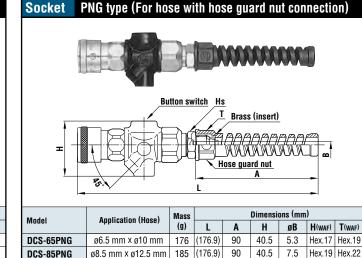

## Models and Dimensions

| Tightening Torque Range |                   | Nm {kgf•cm}       |  |
|-------------------------|-------------------|-------------------|--|
| Model                   | 65PNG             | 85PNG             |  |
| Torque                  | 5 to 6 {51 to 61} | 7 to 8 {71 to 82} |  |

To mount on urethane hose, slide it over to the hose barb and tighten the nut until it is flush against the hose barb base. It is recommended that grease is applied to the inside of the nut (threaded part and hose contact part) for easy tightening.

## WAF : WAF stands for width across flats