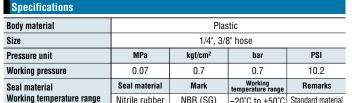

# **Plastic Cupla** BC Type Valveless

| Working pressure                       | Valve structure  | Applicable f |
|----------------------------------------|------------------|--------------|
|                                        |                  |              |
| 0.07                                   | مرايب            |              |
| 0.07 MPa<br>{0.7 kgf/cm <sup>2</sup> } | Straight through | Air          |

- To connect, just push the plug into the socket.
- Plastic makes this ideal for use in environment prone to rusting.
- · Compact and light weight for easy handling.
- Valveless construction gives more stable flow.



Nitrile rubber NBR (SG) -20°C to +50°C Standard material

#### **Models and Dimensions** PH type (Hose barb) Plua





WAF : WAF stands for width across flats.

| Model  | Application | Mass | Dimensions (mm) |    |    |    |      |    |  |  |
|--------|-------------|------|-----------------|----|----|----|------|----|--|--|
|        | (Hose)      | (g)  | L               | C  | Α  | øB | øT   | øD |  |  |
| BC-2PH | 1/4"        | 1.8  | 41              | 19 | 17 | 4  | 8.5  | 14 |  |  |
| BC-3PH | 3/8"        | 2    | 34              | 19 | 13 | 6  | 10.9 | 15 |  |  |

## Socket SH type (Hose barb)



| Madal  | Application | Mass | Dimensions (mm) |    |    |     |    |        |
|--------|-------------|------|-----------------|----|----|-----|----|--------|
| Model  | (Hose)      | (g)