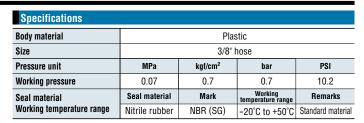

with the | ie products. |
|---------------------------------------------------------------------------------------------------------------------------------|--------------|
|---------------------------------------------------------------------------------------------------------------------------------|--------------|

# **Plastic Cupla BCC Type with Flow Controller** For low pressure air piping



- To connect, just push the plug into the socket.
- Plug with built-in automatic shut-off valve.
- · Socket with handy flow controller.
- Plastic makes this ideal for use in environments prone to rusting.
- Compact and light weight for excellent handling.



Before use, please be sure to read "Safety Guide" described at the end of this book and "Instruction Sheet" that comes with the products.



### **Models and Dimensions** WAF : WAF stands for width across flats Plug PH type (Hose barb) C Dimensions (mm) Application (Hose) Mass Model (g) C øD øΤ øΒ L A BCV-3PH 3/8 10 (58) 19 20 21 12 6 Socket SH type (Hose barb)

| Application Mass Dimensions (mm) |        |     |      |    |    |    |    |
|----------------------------------|--------|-----|------|----|----|----|----|
| Model                            | (Hose) | (g) | L    | øD | Α  | øT | øB |
| BCC-3SH                          | 3/8"   | 25  | (73) | 26 | 20 | 12 | 6  |