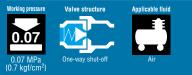

# **Plastic Cupla** BC Type Valveless

| Working pressure                       | Valve structure  | Applicable f |
|----------------------------------------|------------------|--------------|
|                                        |                  |              |
| 0.07                                   | مرايب            |              |
| 0.07 MPa<br>{0.7 kgf/cm <sup>2</sup> } | Straight through | Air          |