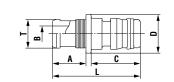

#### **Models and Dimensions** PH type (Hose barb) Plua

WAF : WAF stands for width across flats.

| Model  | Application | Mass | Dimensions (mm) |    |    |    |      |    |  |  |
|--------|-------------|------|-----------------|----|----|----|------|----|--|--|
|        | (Hose)      | (g)  | L               | C  | Α  | øB | øT   | øD |  |  |
| BC-2PH | 1/4"        | 1.8  | 41              | 19 | 17 | 4  | 8.5  | 14 |  |  |
| BC-3PH | 3/8"        | 2    | 34              | 19 | 13 | 6  | 10.9 | 15 |  |  |