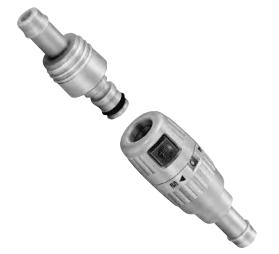

- To connect, just push the plug into the socket.
- Plastic makes this ideal for use in environment prone to rusting.
- · Compact and light weight for easy handling.
- Valveless construction gives more stable flow.

# **Plastic Cupla BCC Type with Flow Controller** For low pressure air piping

- To connect, just push the plug into the socket.
- Plug with built-in automatic shut-off valve.
- · Socket with handy flow controller.
- Plastic makes this ideal for use in environments prone to rusting.
- Compact and light weight for excellent handling.