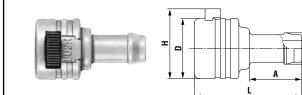

## Socket SH type (Hose barb)

| Madal  | Application | Mass | Dimensions (mm) |    |    |     |    |        |
|--------|-------------|------|-----------------|----|----|-----|----|--------|
| Model  | (Hose)      | (g)  | L               | A  | øB | øT  | øD | н      |
| BC-2SH | 1/4"        | 5.6  | 38              | 17 | 4  | 8.5 | 23 | (26.5) |
| BC-3SH | 3/8"        | 6    | 41              | 20 | 6  | 12  | 23 | (26.5) |